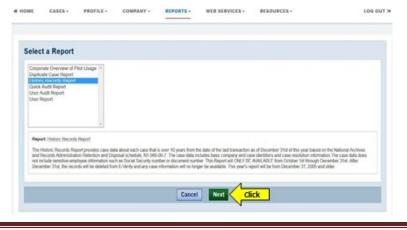

## Instructions for Downloading & Exporting in E-Verify

1. Click "Reports" along the navigation bar at the top of the page then select "View Reports" from the drop-down menu.

2. The "Select a Report" menu appears. Select "Historic Records Report."

|                   | an <u>n</u> a an                      |         |        |  |  |
|-------------------|---------------------------------------------------------------------------|---------|--------|--|--|
|                   | t a Report                                                                |         |        |  |  |
| Orgelaus          | ale Overview of PA<br>de Casie Report<br>: Records Report<br>Valit Report | Compe - | Select |  |  |
| User A<br>User II | adit Perport<br>sport                                                     |         |        |  |  |
|                   |                                                                           |         |        |  |  |
|                   |                                                                           |         |        |  |  |

3. Additional information describing the E-Verify Historic Records Report displays. Click "Next."

USCIS Verification Information System (VIS)

January 20, 2021

4. The "Enter Report Parameters" page displays. There are no parameters available for this report. Click "Run Report."