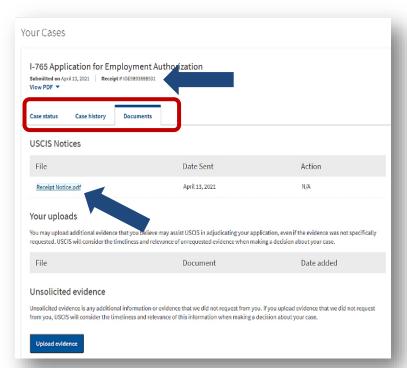

# **UPLOADING EVIDENCE – SOLICITED AND UNSOLICITED**

| I-765 Application for Employment Authorization                                                                                                                                                                                                                                               |           |            |  |  |  |  |
|----------------------------------------------------------------------------------------------------------------------------------------------------------------------------------------------------------------------------------------------------------------------------------------------|-----------|------------|--|--|--|--|
| Submitted on June 29, 2021 Receipt # IOE9290366614 View PDF ▼                                                                                                                                                                                                                                |           | <b>N</b>   |  |  |  |  |
| Case status Case history Documents                                                                                                                                                                                                                                                           | <b>—</b>  |            |  |  |  |  |
| USCIS Notices                                                                                                                                                                                                                                                                                |           |            |  |  |  |  |
| File                                                                                                                                                                                                                                                                                         | Date Sent | Action     |  |  |  |  |
| Your uploads                                                                                                                                                                                                                                                                                 |           |            |  |  |  |  |
| You may upload additional evidence that you believe may assist USCIS in adjudicating your application, even if the evidence was not specifically requested. USCIS will consider the timeliness and relevance of unrequested evidence when making a decision about your case.                 |           |            |  |  |  |  |
| File                                                                                                                                                                                                                                                                                         | Document  | Date added |  |  |  |  |
| Unsolicited evidence  Unsolicited evidence is any additional information or evidence that we did not request from you. If you upload evidence that we did not request from you, USCIS will consider the timeliness and relevance of this information when making a decision about your case. |           |            |  |  |  |  |
| Upload evidence                                                                                                                                                                                                                                                                              |           |            |  |  |  |  |

#### TRACKING YOUR CASE

### All notices are posted to your account

- Receipt notice
- Biometrics appointment notice
- Request for Evidence (RFE)
- PDF of your completed form
- Decision letter
- \* Notices are also mailed to the address on file