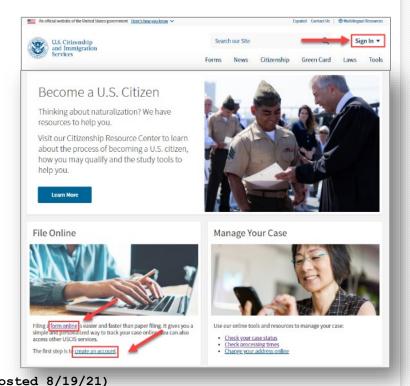

#### FILE ONLINE OR WITH PAPER

- Online form is the same as paper version
- Online filing is only available for first time applicants
- Form I-765 can be filed online if Form I-821 was filed online
- Work at your own pace, we automatically save your answers
- Draft forms are saved for 30 days from the last time you worked on your form

#### YOUR USCIS ONLINE ACCOUNT

- www.uscis.gov/file-online
- Filing tips and videos
- Helpful questions & answers
- Resources for attorneys and representatives
- Password resets and how to get technical support