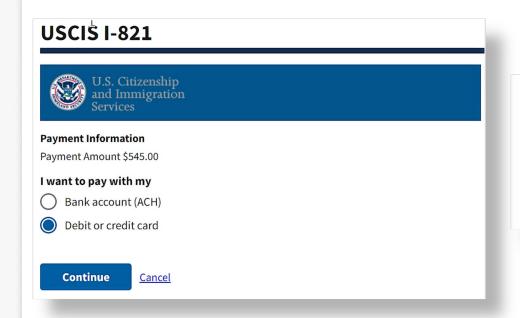

#### **FILING FEE**

- There is a \$50 filing fee for Form I-821 if registering for the first time.
- There is an \$85 biometrics fee for applicants 14 and older.
- There are also fees to file for employment authorization, a travel document, or a request for a waiver of a ground of inadmissibility.
- Fees will be posted on uscis.gov.
- If you cannot afford the fees, you may file a Form I-912, Application for Fee Waiver.

#### FEE

- Fees are posted at www.uscis.gov/i-821
- Form I-912,
   Application for Fee
   Waiver