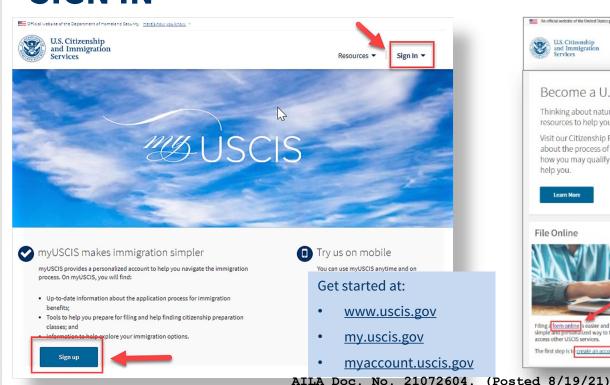

## ONLINE FILING -CREATE AN ACCOUNT OR SIGN IN

#### YOUR USCIS ONLINE ACCOUNT

- www.uscis.gov/file-online
- Filing tips and videos
- Helpful questions & answers
- Resources for attorneys and representatives
- Password resets and how to get technical support